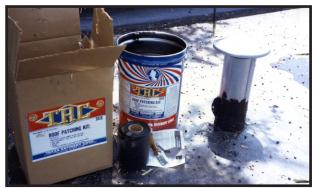

#### EMERGENCY PATCHING KIT Everything Needed In One Handy Kit

Everything needed to make quick, effective emergency repairs is in this Kit. It contains:

- 4 gallons MIGHTYPLATE Plastic Cement
- 1 roll 6" GLAS-WEB
- 1 Roofing Knife
- 1 Roofing Trowel
- **Repair Instructions**