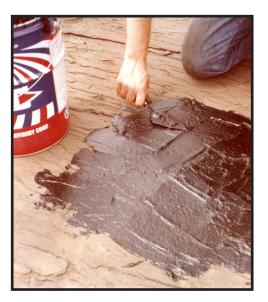

Quick, easy, effective repairs with MIGHTYPLATE Plastic Cement and GLAS-WEB.

#### EMERGENCY PATCHING KIT Convenient

The EMERGENCY PATCHING KIT is convenient to store. It is designed to be kept on hand so that when the need arises, emergency repairs can be made immediately. Just reseal the container for storage. MIGHTYPLATE Plastic Cement and GLAS-WEB are easily used by unskilled workers.