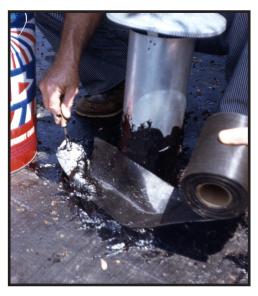

Quick, easy, effective repairs with MIGHTYPLATE Plastic Cement and GLAS-WEB.

#### EMERGENCY PATCHING KIT Everything Needed In One Handy Kit

Everything needed to make quick, effective emergency repairs is in this Kit. It contains:

- 4 gallons MIGHTYPLATE Plastic Cement
- 1 roll 6" GLAS-WEB
- 1 Roofing Knife
- 1 Roofing Trowel
- **Repair Instructions**