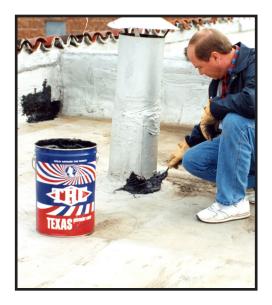

#### **EMERGENCY PATCHING KIT** Quick, Effective Emergency Repair

Quick emergency repairs are accomplished with the EMERGENCY PATCHING KIT. MIGHTY-PLATE Plastic Cement has the special ability to be applied to a wet surface. So when leaks occur - even in a driving rainstorm - - leaks can be stopped instantly. Then when better weather arrives, more permanent repairs can be made.

Quick, easy, effective repairs with MIGHTYPLATE Plastic Cement and GLAS-WEB.